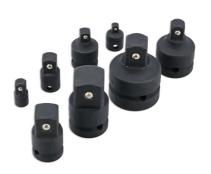

## **Impact Square Drive Adaptor Set 8pc**

Selection of impact quality square drive convertors, comprising both male to female and female to male, covering all drives from 1/4"D to 1"D.

## **Additional Information**

- Step-up adaptors: 1/4"D (F) to 3/8"D (M), 3/8"D (F) to 1/2"D (M), 1/2"D (F) to 3/4" (M) and 3/4"D (F) to 1"D (M).
- Step-down adaptors: 1"D (F) to 3/4"D (M), 3/4"D (F) to 1/2"D (M), 1/2"D (F) to 3/8"D (M) and 3/8"D (F) to 1/4"D (M).
- Manufactured from chrome molybdenum with black phosphate finish.
- · Supplied in a purpose built storage case.