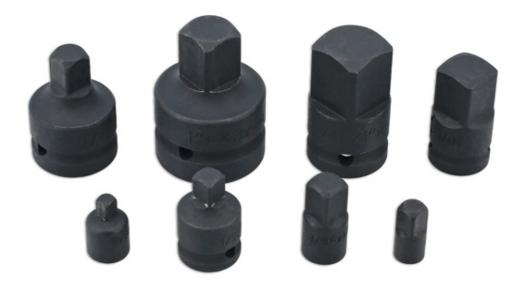

## **Impact Square Drive Adaptor Set 8pc**

Selection of impact quality square drive convertors, comprising both male to female and female to male, covering all drives from 1/4"D to 1"D.

## **Additional Information**

- Step-up adaptors: 1/4"D (F) to 3/8"D (M), 3/8"D (F) to 1/2"D (M), 1/2"D (F) to 3/4" (M) and 3/4"D (F) to 1"D (M).
- Step-down adaptors: 1"D (F) to 3/4"D (M), 3/4"D (F) to 1/2"D (M), 1/2"D (F) to 3/8"D (M) and 3/8"D (F) to 1/4"D (M).
- Manufactured from chrome molybdenum with black phosphate finish.
- · Supplied in a purpose built storage case.