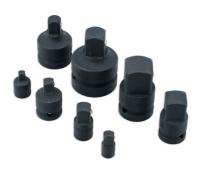

## **Impact Square Drive Adaptor Set 8pc**

Selection of impact quality square drive convertors, comprising both male to female and female to male, covering all drives from 1/4"D to 1"D.

## **Additional Information**

- Step-up adaptors: 1/4"D (F) to 3/8"D (M), 3/8"D (F) to 1/2"D (M), 1/2"D (F) to 3/4" (M) and 3/4"D (F) to 1"D (M).
- Step-down adaptors: 1"D (F) to 3/4"D (M), 3/4"D (F) to 1/2"D (M), 1/2"D (F) to 3/8"D (M) and 3/8"D (F) to 1/4"D (M).
- Manufactured from chrome molybdenum with black phosphate finish.
- · Supplied in a purpose built storage case.