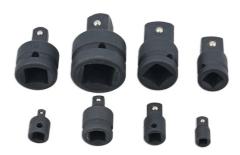

## **Impact Square Drive Adaptor Set 8pc**

Selection of impact quality square drive convertors, comprising both male to female and female to male, covering all drives from 1/4"D to 1"D.

## **Additional Information**

- Step-up adaptors: 1/4"D (F) to 3/8"D (M), 3/8"D (F) to 1/2"D (M), 1/2"D (F) to 3/4" (M) and 3/4"D (F) to 1"D (M).
- Step-down adaptors: 1"D (F) to 3/4"D (M), 3/4"D (F) to 1/2"D (M), 1/2"D (F) to 3/8"D (M) and 3/8"D (F) to 1/4"D (M).
- Manufactured from chrome molybdenum with black phosphate finish.
- · Supplied in a purpose built storage case.